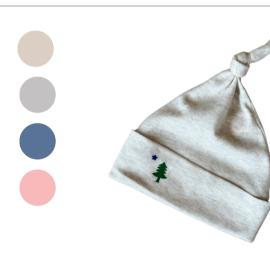

### **BEANIE**

**\$7.00** 

SUPER SOFT COTTON/POLY BLEND-LAUGHING GIRAFFE

**BEANIES FIT 0-6 MONTHS ONLY** 

DESIGNS AVAILABLE: MAINE FLAG, LITTLE MAINER TREE/STAR, RED LOBSTER, OPEN FOR SUGGESTIONS