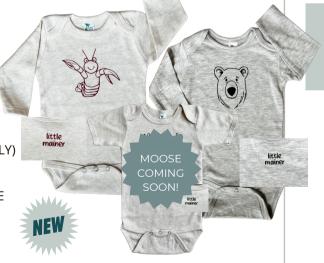

# MAINE WILDLIFE BABY BODYSUIT

# \$12.00

OUR 2024 MAINE ANIMAL DESIGNS PRESSED ONTO A LAUGHING GIRAFFE BODYSUIT (TRIBLEND COTTON/POLY) LITTLE MAINER ON THE BACK NECKLINE

DESIGNS AVAILABLE: LOBSTER (CARDINAL RED), MOOSE (CHOCOLATE BROWN), BEAR (BLACK)

SIZES: O/3, 3/6, 6/12, 12/18, 18/24

SLEEVE: SHORT OR LONG