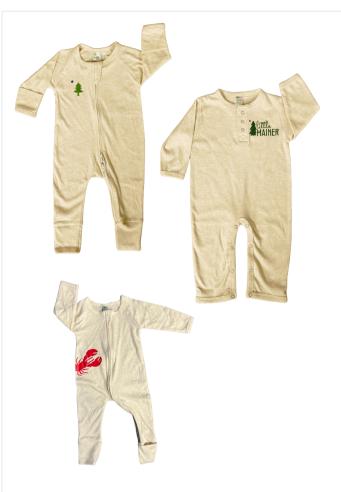

# ROMPER

# \$12.00

ORIGINAL DESIGN ON A COTTON/POLY LAUGHING GIRAFFE ROMPER. SNAPS FOR EASY DIAPER ACCESS

AVAILABLE DESIGNS: LITTLE MAINER, LOCALLY GROWN, MAINE FLAG

TEXT CAN BE WHITE OR GREEN

SIZES:O/3, 3/6, 6/12, 12/18