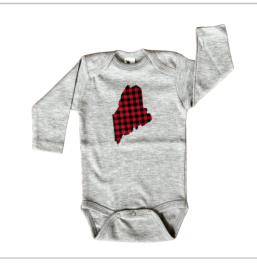

# STATE OF MAINE BABY BODYSUIT

# \$12.00

BUFFALO PLAID MAINE PRESSED ONTO A LAUGHING GIRAFFE GRAY BODYSUIT (TRIBLEND COTTON/POLY)

SIZES: O/3, 3/6, 6/12, 12/18, 18/24

SLEEVE: SHORT OR LONG