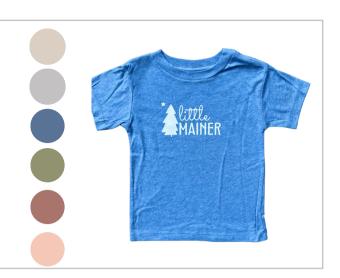

## LITTLE MAINER TEE

# \$10.00

BUTTERY SOFT BLEND OF POLY/AIRLUME. COMBED, AND RING-SPUN COTTON/RAYON JERSEY. BELLA CANVAS.

SIZES: 2T, 3T, 4T, 5T YOUTH SMALL AND MEDIUM