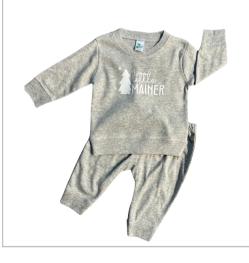

# \$12.00

1901-1909 STATE FLAG IN ORIGINAL COLORS OR MAINE TREES PRESSED ONTO A LAUGHING GIRAFFE OATMEAL BODYSUIT (TRIBLEND COTTON/POLY)

SIZES: O/3, 3/6, 6/12, 12/18, 18/24

SLEEVE: SHORT OR LONG

\$18.00

ORIGINIAL DESIGN ON A COTTON/POLY LAUGHING GIRAFFE SWEATSHIRT WITH THE STATE OF MAINE ON THE BACKEND. SOFT ELASTIC WAIST MAKES DIAPER CHANGES EASY.

SIZES: 3/6, 6/12, 12/18