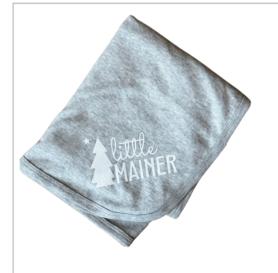

## RECEIVING BLANKET

\$10.00

ORIGINAL DESIGN PRESSED ONTO A LAUGHING GIRAFFE RECEIVING BLANKET (TRIBLEND COTTON/POLY) MEASURES 30"X40"

DESIGNS AVAILABLE: LITTLE MAINER, LOCALLY GROWN, MAINE FLAG