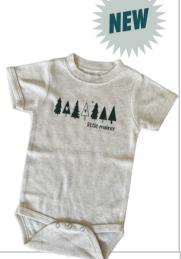

# 1901 MAINE FLAG OR MAINE TREES BABY BODYSUIT

# \$12.00

1901-1909 STATE FLAG IN ORIGINAL COLORS OR MAINE TREES PRESSED ONTO A LAUGHING GIRAFFE OATMEAL BODYSUIT (TRIBLEND COTTON/POLY)

SIZES: O/3, 3/6, 6/12, 12/18, 18/24

SLEEVE: SHORT OR LONG

\$18.00

ORIGINIAL DESIGN ON A COTTON/POLY LAUGHING GIRAFFE SWEATSHIRT WITH THE STATE OF MAINE ON THE BACKEND. SOFT ELASTIC WAIST MAKES DIAPER CHANGES EASY.