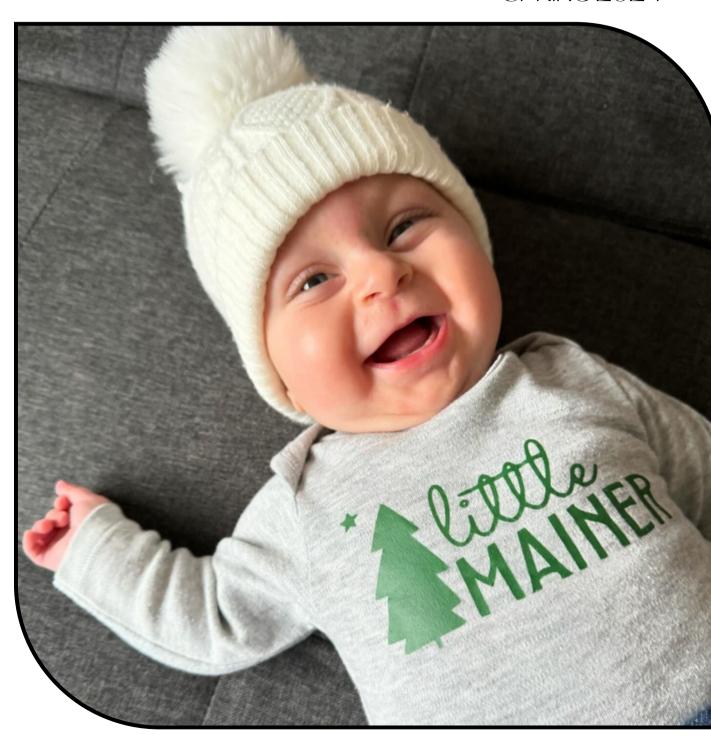

# LITTLE MAINER BABY BODYSUIT

# \$12.00

ORIGINAL DESIGN PRESSED ONTO A BELLA CANVAS OR LAUGHING GIRAFFE BODYSUIT (TRIBLEND COTTON/POLY)

SIZES: O/3 OATMEAL AND GRAY ONLY, 3/6, 6/12, 12/18, 18/24

SLEEVE: LONG SLEEVE AVAILABLE IN ONLY OATMEAL AND GRAY.

### **BEANIE**

**\$7.00** 

SUPER SOFT COTTON/POLY BLEND-LAUGHING GIRAFFE

**BEANIES FIT 0-6 MONTHS ONLY** 

DESIGNS AVAILABLE: MAINE FLAG, LITTLE MAINER TREE/STAR, RED LOBSTER, OPEN FOR SUGGESTIONS