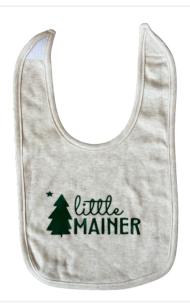

### **BIBS**

**\$7.00** 

ORIGINAL DESIGN PRESSED ONTO A
BELLA CANVAS OR LAUGHING GIRAFFE 2PLY BIB (TRIBLEND COTTON/POLY)
ABOUT 8" WITH VELCRO CLOSURE

DESIGNS AVAILABLE: LITTLE MAINER, LOCALLY GROWN, 1901 STATE FLAG, NEW LOBSTER, NEW BEAR