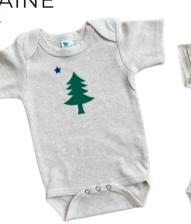

# 1901 MAINE FLAG OR MAINE TREES BABY BODYSUIT

# \$12.00

1901-1909 STATE FLAG IN ORIGINAL COLORS OR MAINE TREES PRESSED ONTO A LAUGHING GIRAFFE OATMEAL BODYSUIT (TRIBLEND COTTON/POLY)

SIZES: O/3, 3/6, 6/12, 12/18, 18/24

SLEEVE: SHORT OR LONG

\$18.00

ORIGINIAL DESIGN ON A COTTON/POLY LAUGHING GIRAFFE SWEATSHIRT WITH THE STATE OF MAINE ON THE BACKEND. SOFT ELASTIC WAIST MAKES DIAPER CHANGES EASY.