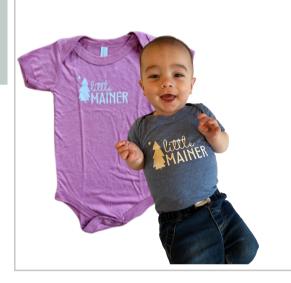

# LITTLE MAINER BABY BODYSUIT

# \$12.00

ORIGINAL DESIGN PRESSED ONTO A BELLA CANVAS OR LAUGHING GIRAFFE BODYSUIT (TRIBLEND COTTON/POLY)

SIZES: O/3 OATMEAL AND GRAY ONLY, 3/6, 6/12, 12/18, 18/24

SLEEVE: LONG SLEEVE AVAILABLE IN ONLY OATMEAL AND GRAY.