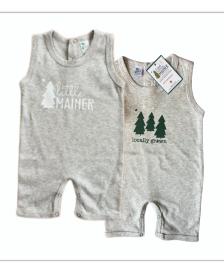

# ROMPER

# \$12.00

ORIGINAL DESIGN ON A COTTON/POLY LAUGHING GIRAFFE ROMPER. SNAPS FOR EASY DIAPER ACCESS

AVAILABLE DESIGNS: LITTLE MAINER, LOCALLY GROWN, MAINE FLAG

TEXT CAN BE WHITE OR GREEN

SIZES:O/3, 3/6, 6/12, 12/18