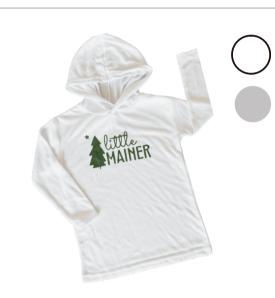

# LIGHTWEIGHT HOODED PULLOVER TEE

# \$12.00

DARK GREEN OR NAVY BLUE LITTLE MAINER ORIGINAL DESIGN PRESSED ONTO A LAUGHING GIRAFFE COTTON/POLY WHITE HOODED TEE

PLEASE NOTE: GRAY HAS BEEN DISCONTINUED BUT I STILL HAVE SOME AVAILABLE

SIZES: 2T, 3T, 4T, 5/6