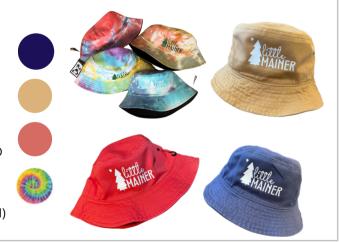

### **BUCKET HAT**

\$12.00

ORIGINAL DESIGN PRESSED ON A POLY/COTTON BUCKET HAT

TIE-DYED WILL FIT MOST TODDLERS- VARIED CHOICE UP TO SHOP OWNER

NAVY, CORAL, MUSTARD (DISCONTINUED) WILL FIT YOUTH (DEPENDS ON THE NOGGIN)