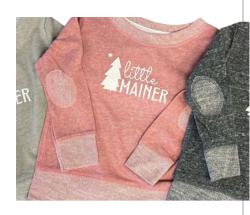

## PATCHED SWEATSHIRT

# \$18.00

RABBIT SKINS RAGLAN POLY/RINGSPUN COTTON FRENCH TERRY PATCHED ELBOW SWEATSHIRT.

SIZES: 2T, 3T, 4T, 5T