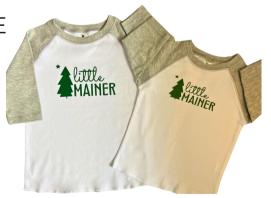

# RAGLAN 3/4 SLEEVE TEE

# \$12.00

ORIGINAL DESIGN PRESSED ONTO A WHITE WITH GRAY 3/4 SLEEVE LAUGHING GIRAFFE RAGLAN TEE WITH IN A POLY/COTTON BLEND.

FONT COLORS: GREEN OR NAVY

SIZES: 2T, 3T, 4T, 5T

**FODDLER/YOUTH** 