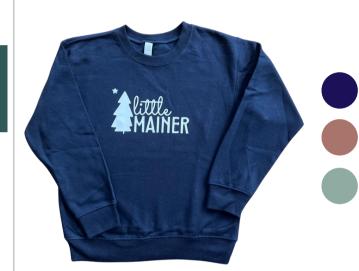

# CREWNECK SWEATSHIRT

# \$15.00

ORIGINAL DESIGN PRESSED ONTO A RABBIT SKINS CREWNECK.
COTTON/POLY

SIZES: 2T, 3T, 4T, 5/6